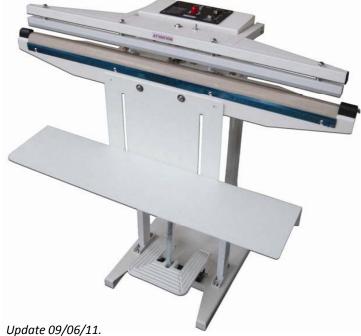

## Extra Long FOOT IMPULSE SEALERS

## **FEATURES**

- Ideal for high volume sealing
- Plug-in electronic timer for variable control
- All metal construction
- Heavy duty
- No warm-up time
- Sits on rectangular stand for stability

WN-Series Foot Sealers are ideal for extra-long high-volume poly bag sealing. Available in 30" and 35" lengths with a 2.7mm seal, the WN-Series foot sealers are capable of sealing 15-20 bags/minute. These sealers allow you to keep your hands free for quicker and more accurate sealing. Once the timer is set, the sealer provides a consistently flat seal.

Sealer is equipped with a 26" steel frame for added safety and stability. A height adjustable working plate is also included. The manufacturer's replacement kit includes two elements. An optional round element is available for seal and cut applications. A taller stand and tension rod is also available, adding 10" in height.